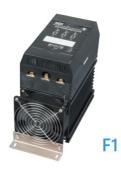

### **Specifications**

| Model                  |         | MGR-SCR-LA-H        |     |     |
|------------------------|---------|---------------------|-----|-----|
| Rated current          |         | 200A 250A 300A 400A |     |     |
| Overall Dimension      | Drawing | F1                  |     |     |
|                        | W       | 125                 | 180 | 180 |
|                        | L       | 300                 | 290 | 340 |
|                        | Н       | 230                 | 230 | 230 |
| Installation Dimension | Drawing | F2                  |     |     |
|                        | W       | 105                 | 160 | 160 |
|                        | L       | 268                 | 200 | 250 |
| Built-in fast fuse     |         | yes                 | no  |     |