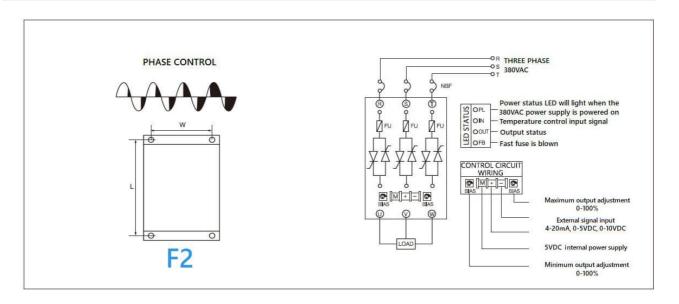

## Installation dimensions and wiring diagram

#### **Notice**

- The input circuit of the main circuit adopts three-phase three-wire connection, no phase sequence requirement.
- SCR is a high current component, so please be sure to tighten the (R, S, T) and (U, V, W) terminals, otherwise it will heat up the terminals and then burn out the SCR.
- If the load adopts Y-connection, the neutral point cannot be connected to the neutral line, otherwise the SCR will lose control.
- When the heat sink temperature exceeds 75 °C, the over-temperature protection will be automatically turned on and stop the module from working. At this time, only the power status LED is lit.