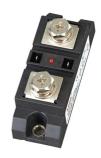

## MGR-H3200P

INDUSTRIAL RANDOM CONDUCTION SOLID STATE RELAY (ENHANCED TYPE)

## **Features**

- Rated current: 200Amps
- Rated voltage: 30-480VAC
- Control voltage: 4-8VDC
- Control current: ≤10mA
- Reverse-parallel SCR as the output component can be used in commercial or heavy industrial applications with reliable performance
- "Ultra low" input current
- Low output off-state leakage current
- Low output on-state voltage drop
- Display output status via LED
- With random conduction function and the conduction speed is fast
- Standard output RC snubber circuit