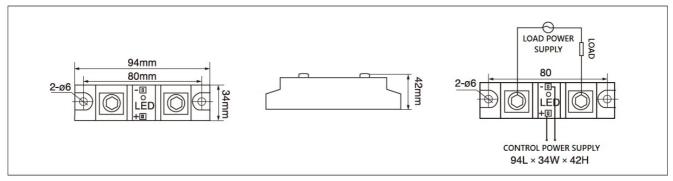

## MGR-H3200P

INDUSTRIAL RANDOM CONDUCTION SOLID STATE RELAY (ENHANCED TYPE)

## **Features**

- Rated current: 200Amps
- Rated voltage: 30-480VAC
- Control voltage: 4-8VDC
- Control current: ≤10mA
- Reverse-parallel SCR as the output component can be used in commercial or heavy industrial applications with reliable performance
- "Ultra low" input current
- Low output off-state leakage current
- Low output on-state voltage drop
- Display output status via LED
- With random conduction function and the conduction speed is fast
- Standard output RC snubber circuit