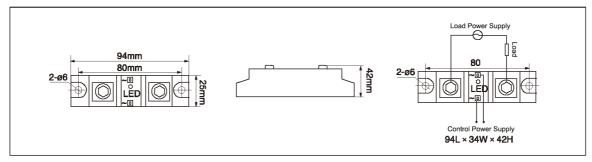

## **MGR-AH12100Z**

INDUSTRIAL AC SOLID STATE RELAY (HIGH VOLTAGE TYPE)

## **Features**

- Rated current: 100Amps
- Rated voltage: 30-1200VAC
- Control current: ≤10mA
- Reverse-parallel SCR as the output component can be used in commercial or heavy industrial applications with reliable performance
- "Ultra low" input current
- Low output off-state leakage current
- Low output on-state voltage drop
- Display output status via LED
- Standard output RC snubber circuit