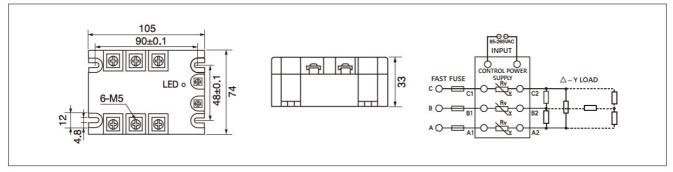

## Type meaning

**MGR** - **3:**[Three-phase] - **A:**[Control voltage 85-265VAC] - **38:**[Load voltage 24-480VAC] -**25:**[25A] -**Z:**[Zerocrossing type]

## **Features**

- Rated current: 25Amps
- Rated voltage: 24-480VAC
- Control voltage: 85-265VAC
- Control current: ≤20mA
- Reverse-parallel SCR as the output component can be used in commercial or heavy industrial applications with reliable performance
- "Ultra low" input current
- Low output off-state leakage current
- Low output on-state voltage drop
- Display output status via LED
- Standard output RC snubber circuit
- Transparent cover for extra protection