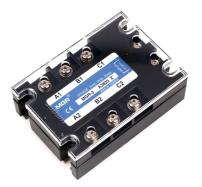

MGR-3-A3825Z

THREE PHASE AC SOLID STATE RELAY (ORDINARY TYPE)

## **Features**

- Rated current: 25Amps
- Rated voltage: 24-480VAC
- Control voltage: 85-265VAC
- Control current: ≤20mA
- Reverse-parallel SCR as the output component can be used in commercial or heavy industrial applications with reliable performance
- "Ultra low" input current
- Low output off-state leakage current
- Low output on-state voltage drop
- Display output status via LED
- Standard output RC snubber circuit
- Transparent cover for extra protection