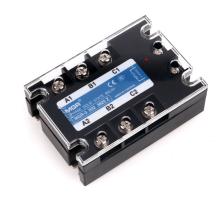

## MGR-3-032-3825Z

THREE PHASE AC SOLID STATE RELAY (ORDINARY TYPE)

## **Features**

- Rated current: 25Amps
- Rated voltage: 24-480VAC
- Control voltage: 3-32VDC
- Control current: ≤20mA
- Reverse-parallel SCR as the output component can be used in commercial or heavy industrial applications with reliable performance
- "Ultra low" input current
- Low output off-state leakage current
- Low output on-state voltage drop
- Display output status via LED
- Standard output RC snubber circuit
- Transparent cover for extra protection