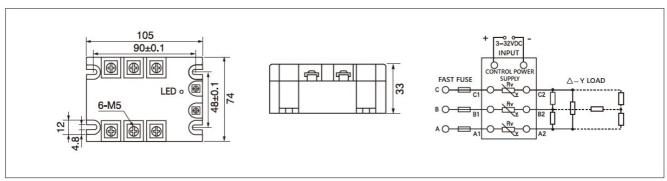

## Type meaning

**MGR** - **3:**[Three-phase] - **032:**[Control voltage 3-32VDC] - **38:**[Load voltage 24-480VAC] -**25:**[25A] - **Z:**[Zero-crossing type]

## **Features**

- Rated current: 25Amps
- Rated voltage: 24-480VAC
- Control voltage: 3-32VDC
- Control current: ≤20mA
- Reverse-parallel SCR as the output component can be used in commercial or heavy industrial applications with reliable performance
- "Ultra low" input current
- Low output off-state leakage current
- Low output on-state voltage drop
- Display output status via LED
- Standard output RC snubber circuit
- Transparent cover for extra protection