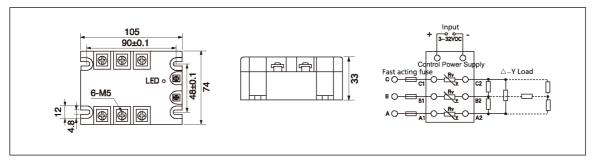

## MGR-3 032-12025Z

THREE PHASE AC SOLID STATE RELAY (HIGH VOLTAGE TYPE)

## Type meaning

**MGR - 3:** [Three phase] **- 032:** [Control voltage 3-32VDC] **- 120:** [Load voltage 24-1200VAC] **-25:** [25A] **-Z:** [Zero-crossing type]